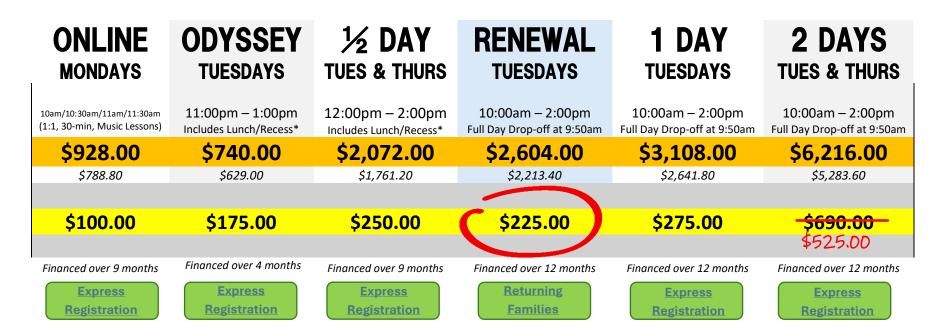

## 2025- 2026 TUITION PACKAGES

September 9, 2025 – May 28, 2026

| COUPON CODE | DESCRIPTION                                                                        | <b>EXPIRATION DATE</b> |
|-------------|------------------------------------------------------------------------------------|------------------------|
|             | 30% Sibling Discount – This is calculated automatically                            | None                   |
| NEWFAM      | New Families receive a \$150 discount for joining for a full year                  | August 1st             |
| LOYALTY     | Returning Families receive a 10% discount for renewing membership                  | August 1st             |
| MILITARY    | Military Families receive a 15% discount (Must show proof of service)              | August 1st             |
|             | Parent Teachers receive tuition credits when contracted to teach co-op classes     | None                   |
|             | \$750 Grants are awarded to single-parent households ( <u>Click here</u> to apply) | September 1st          |